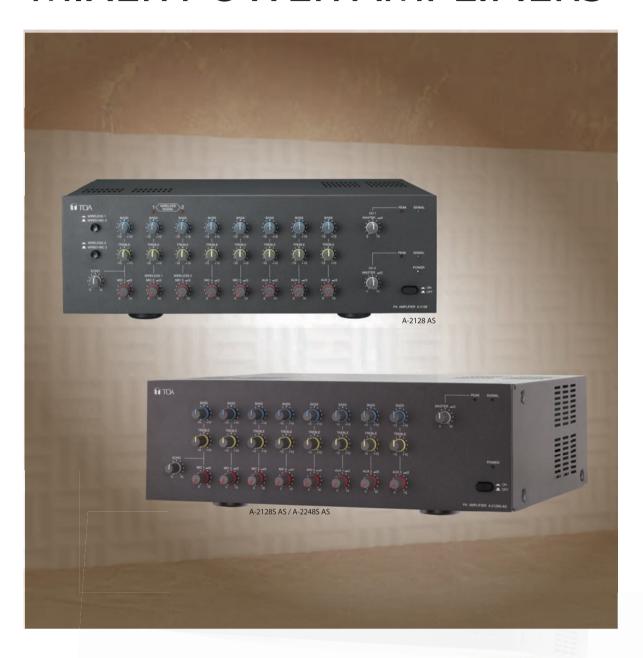

# A-2128/A-2128S/A-2248S MIXER POWER AMPLIFIERS

Single or dual channel controllers ideal for delivery of speech and music

## A-2128, A-2128S & A-2248S Mixer Power Amplifiers

With options of 1-channel or 2-channel, these PA amplifiers meet the audio requirements for various sites. They have the possibilities to combine various systems, giving you the ideal solution especially for speech and music, in house of worship, multi-purpose halls, and schools.

#### **FEATURES**

- Durable and multifunction
- 5 microphone inputs, 3 AUX inputs
- Mic 1 input is eqquipped with Echo and Phantom Power
- Individual volume control for each inputs
- Individual control for bass treble adjustment on each input
- Output speaker with 100V line and low impedance  $4\Omega$
- AC/DC compliant
- Current limiter to prevent damage due to current overload
- Excess heat limit to protect the transistor and power transformer