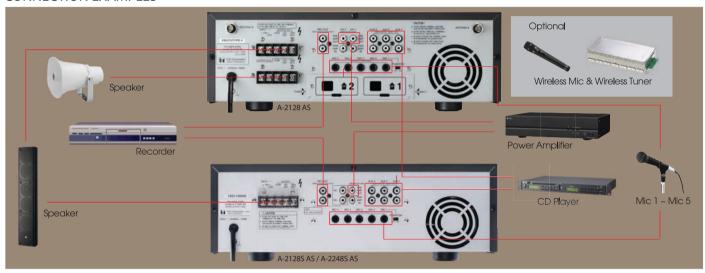

2128S & A-2248S Mixer Power Amplifiers

With options of 1-channel or 2-channel, these PA amplifiers meet the audio requirements for various sites. They have the possibilities to combine various systems, giving you the ideal solution especially for speech and music, in house of worship, multi-purpose halls, and schools.

#### **FEATURES**

- Durable and multifunction
- 5 microphone inputs, 3 AUX inputs
- Mic 1 input is eqquipped with Echo and Phantom Power
- Individual volume control for each inputs
- Individual control for bass treble adjustment on each input
- Output speaker with 100V line and low impedance  $4\Omega$
- AC/DC compliant
- Current limiter to prevent damage due to current overload
- Excess heat limit to protect the transistor and power transformer

#### CONNECTION EXAMPLES



### **SPECIFICATIONS**

|                    | A-2128 AS                                                    | A-2128S AS                                                | A-2248S AS                                        |  |
|--------------------|--------------------------------------------------------------|-----------------------------------------------------------|---------------------------------------------------|--|
| Power Source       | 220V AC, 50/60 Hz or 24V DC                                  |                                                           |                                                   |  |
| Rated Output Power | 2 x 120W                                                     | 120W                                                      | 240W